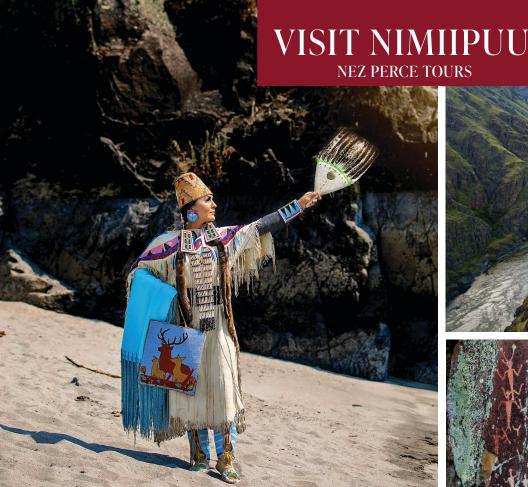

### Nez Perce Journey

Hear our songs, stories and legends while experiencing Nez Perce culture. Learn the truths of our past and visit the places our ancestors walked. Understand the deep history and culture of Nimiipuu at the confluence of the Clearwater and Snake Rivers, explore historical sites and petroglyphs with the ability to customize your itinerary to your groups interests.

#### HEAR THE ECHOES OF OUR ANCESTORS

Join Nimiipuu on a jet boat excursion up the Snake River into Hells Canyon and experience the places our ancestors call home. Learn the importance of *simíinekem* (she-mi-ni-cum), the confluence of the Snake and Clearwater Rivers. Learn the teachings of why water is sacred, experience our responsibility, respect and connection to land. Hear the legends, visit the ancient petroglyphs, and allow the rich history and culture of Nimiipuu to awaken your soul.