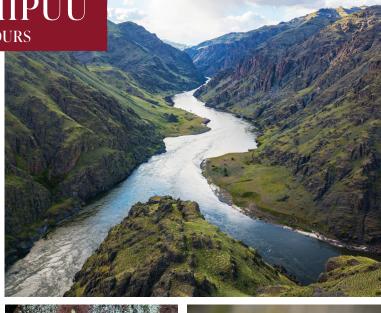

## Saqánpa *CANYON* Jet Boat Tour

#### HEAR THE ECHOES OF OUR ANCESTORS

Join Nimiipuu on a jet boat excursion up the Snake River into Hells Canyon and experience the places our ancestors call home. Learn the importance of *simíinekem* (she-mi-ni-cum), the confluence of the Snake and Clearwater Rivers. Learn the teachings of why water is sacred, experience our responsibility, respect and connection to land. Hear the legends, visit the ancient petroglyphs, and allow the rich history and culture of Nimiipuu to awaken your soul.